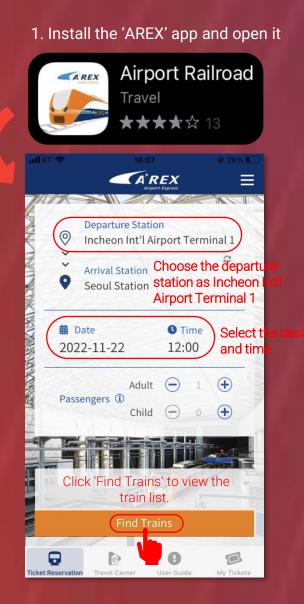

**Find Trains** 0 **Ticket Reservation** My Tickets

V

V

9

1. Install the 'Korail Talk' app and open it

코레일톡4 Travel KTX ★★☆☆☆ 987 Ann Store 1 KORAIL 한국철도공사 사칭 스미싱 주의 안내 최근 한국철도공사 이벤트를 사칭한 문자(스미싱)가 유포되고 있으니 피해가 발생하지 않도록 주의하시기 바랍니다. ※스미싱 : 문자를 이용하여 금융, 개인정보를 탈취하는 수법 ■ 내용 : 한국철도공사 창립 18주년 기념으로 교통비를 지급 ■ 대응방법 : 출처가 불명확한 인터넷주소(URL) 또는 전화번호를 클릭하지 말고 삭제 When you open the app, you will see a pop-up message. Click on the red circle to remove it. I won't see this 오늘 하루 다시 보지 않기 message again t 자세히 보기 닫기 Close