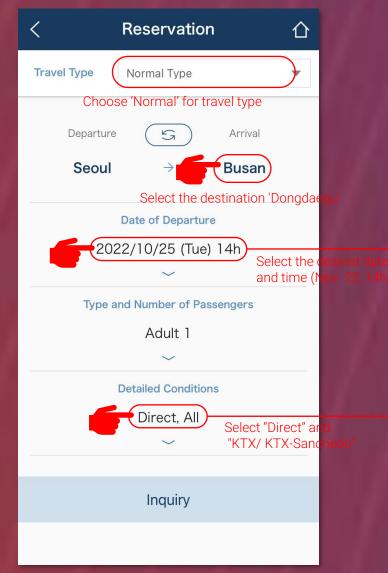

# 3. Click for "Ticket Reservation" **Ticket Reservation** Check/Refund Licket Help Language Contact us

4. Enter the details

仚