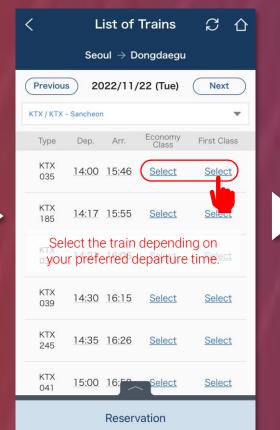

#### 5. Choose the train that meets your requirements

Once you have entered all applicable information, you will be presented with the trains that meet the conditions.

|                                                                                                          |             |      | <b>Trains</b><br>ongdaegu | S         | ①        |
|----------------------------------------------------------------------------------------------------------|-------------|------|---------------------------|-----------|----------|
| Previous 2022/11/22 (Tue) Next                                                                           |             |      |                           |           |          |
| гх / ктх                                                                                                 | - Sancheon  |      |                           |           | •        |
| Туре                                                                                                     | Dep. A      | Arr. | Economy<br>Class          | First Cla | ISS      |
| KTX<br>035                                                                                               | 14:00 15    | 5:46 | <u>Select</u>             | S         | t.       |
| KTX<br>185                                                                                               | 14:17 15    | 5:55 | Select                    | Select    | <u>t</u> |
| KTX<br>037                                                                                               | 14:21 16    | 6:06 | Select                    | Select    | t        |
| KTX 29 $\times$<br>First class<br>14:00 Departure from Seoul<br>$\rightarrow$ 15:46 Arrival in Dongdaegu |             |      |                           |           |          |
| Trair                                                                                                    | n Timetable | l    | Trair                     | n Fare    |          |
| Reservation                                                                                              |             |      |                           |           |          |
|                                                                                                          |             |      |                           |           |          |
| You will be taken to a screen                                                                            |             |      |                           |           |          |