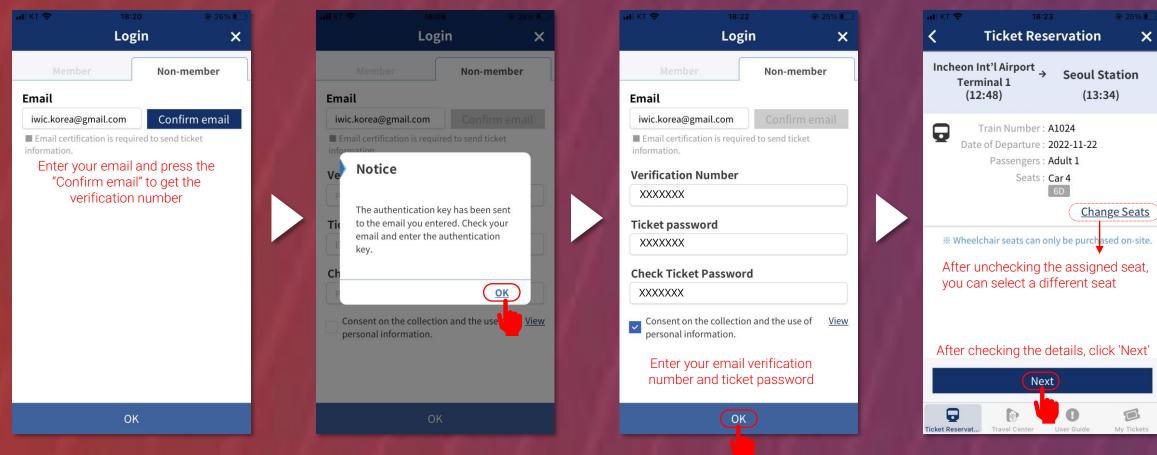

### 3. Choose your purchase type

If you choose to purchase as a non-member, you must enter the verification code sent to your email each time you make a reservation and set the ticket password as well.

#### 4. Enter your email verification number and ticket password

User Guide

#### 5. Make payment with your credit card

to complete payment.

 $\equiv$ 

Scan the QR code at the ticket gate to board the train after passing.

#### Tap this to refund or change the ticket. **A**'REX $\equiv$ Login | Sign-up **Ticket Reservation Departure Station** 0 Incheon Int'l Airport Terminal 1 **Ticket Reservation** 0 Arrival Station **Ticket Refund** Seoul Station **Ticket Change** <u> I I A A A A</u> C Time 🗰 Date My Page 2022-11-22 12:00 My Tickets (-)(+) Adult Cart Passengers (1) + Child Purchase History Member Information **Customer Support** Notices