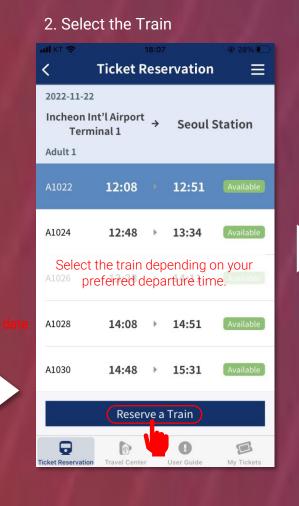

#### 5. Choose the train that meets your requirements

Once you have entered all applicable information, you will be presented with the trains that meet the conditions.

|                                                                                                          |             |      | <b>Trains</b><br>ongdaegu | S         | ①        |
|----------------------------------------------------------------------------------------------------------|-------------|------|---------------------------|-----------|----------|
| Previous 2022/11/22 (Tue) Next                                                                           |             |      |                           |           |          |
| гх / ктх                                                                                                 | - Sancheon  |      |                           |           | •        |
| Туре                                                                                                     | Dep. A      | Arr. | Economy<br>Class          | First Cla | ISS      |
| KTX<br>035                                                                                               | 14:00 15    | 5:46 | <u>Select</u>             | S         | t.       |
| KTX<br>185                                                                                               | 14:17 15    | 5:55 | Select                    | Select    | <u>t</u> |
| KTX<br>037                                                                                               | 14:21 16    | 6:06 | Select                    | Select    | t        |
| KTX 29 $\times$<br>First class<br>14:00 Departure from Seoul<br>$\rightarrow$ 15:46 Arrival in Dongdaegu |             |      |                           |           |          |
| Trair                                                                                                    | n Timetable | l    | Trair                     | n Fare    |          |
| Reservation                                                                                              |             |      |                           |           |          |
|                                                                                                          |             |      |                           |           |          |
| You will be taken to a screen                                                                            |             |      |                           |           |          |