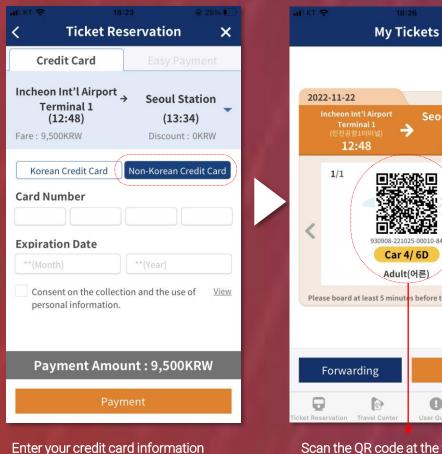

#### 5. Make payment with your credit card

to complete payment.

 $\equiv$ 

Scan the QR code at the ticket gate to board the train after passing.