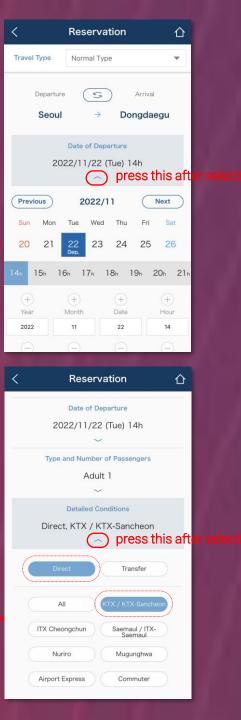

#### 5. Choose the train that meets your requirements

Once you have entered all applicable information, you will be presented with the trains that meet the conditions.

|                                                                                                          |             |      | <b>Trains</b><br>ongdaegu | S         | ①        |
|----------------------------------------------------------------------------------------------------------|-------------|------|---------------------------|-----------|----------|
| Previous 2022/11/22 (Tue) Next                                                                           |             |      |                           |           |          |
| гх / ктх                                                                                                 | - Sancheon  |      |                           |           | •        |
| Туре                                                                                                     | Dep. A      | Arr. | Economy<br>Class          | First Cla | ISS      |
| KTX<br>035                                                                                               | 14:00 15    | 5:46 | <u>Select</u>             | S         | t.       |
| KTX<br>185                                                                                               | 14:17 15    | 5:55 | Select                    | Select    | <u>t</u> |
| KTX<br>037                                                                                               | 14:21 16    | 6:06 | Select                    | Select    | t        |
| KTX 29 $\times$<br>First class<br>14:00 Departure from Seoul<br>$\rightarrow$ 15:46 Arrival in Dongdaegu |             |      |                           |           |          |
| Trair                                                                                                    | n Timetable | l    | Trair                     | n Fare    |          |
| Reservation                                                                                              |             |      |                           |           |          |
|                                                                                                          |             |      |                           |           |          |
| You will be taken to a screen                                                                            |             |      |                           |           |          |