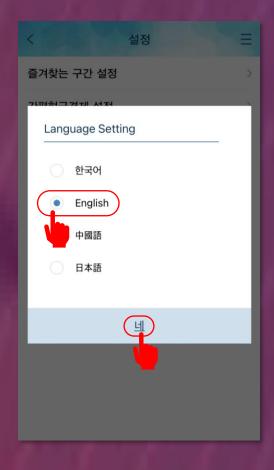

### 2. Change language to English

| 166                                 | 승차권 예매          | Ę                                                                  |  |  |  |  |
|-------------------------------------|-----------------|--------------------------------------------------------------------|--|--|--|--|
| <u>편도</u>                           |                 | <u>왕복</u>                                                          |  |  |  |  |
| 출발                                  | S               | 도착                                                                 |  |  |  |  |
| 서울                                  | $\rightarrow$   | 부산                                                                 |  |  |  |  |
|                                     | KTX역 선택 지도      |                                                                    |  |  |  |  |
| 출발일<br>2022년 10월 26일 (수) 01:23<br>~ |                 |                                                                    |  |  |  |  |
| 승객 연령 및 좌석수<br>어른 1명<br>~<br>상세 옵션  |                 |                                                                    |  |  |  |  |
| 일자연 포츠 AP 연계 포츠<br>열차 조회하기          |                 |                                                                    |  |  |  |  |
| 는 MTX [<br>승차권예매 할인                 | <br>! · 정기권 관광실 | ↓<br>↓<br>↓<br>↓<br>↓<br>↓<br>↓<br>↓<br>↓<br>↓<br>↓<br>↓<br>↓<br>↓ |  |  |  |  |

| <                | 설정 =     | = |
|------------------|----------|---|
| 즐겨찾는 구간 설정       |          | > |
| 간편현금결제 설정        |          | > |
| 자주쓰는 카드 설정       |          | > |
| 보훈번호 설정          |          | > |
| 알림 설정            |          | > |
| Language Setting | )        | > |
| 버전 정보            | V 4.13.8 | > |
|                  |          |   |
|                  |          |   |
|                  |          |   |
|                  |          |   |