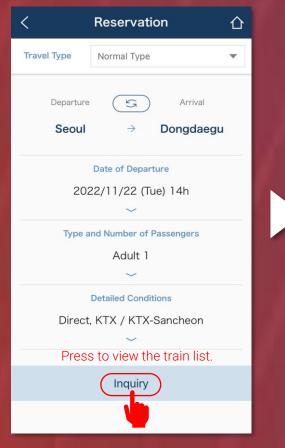

# 3. Click for "Ticket Reservation" **Ticket Reservation** Check/Refund Licket Help Language Contact us

4. Enter the details

仚