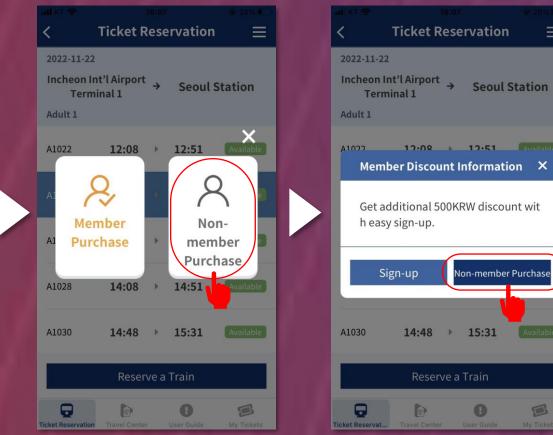

### 3. Choose your purchase type

If you choose to purchase as a non-member, you must enter the verification code sent to your email each time you make a reservation and set the ticket password as well.