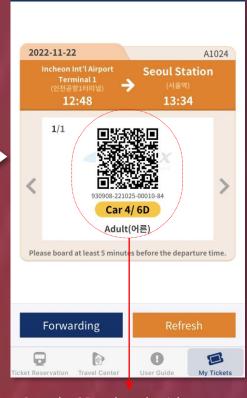

#### 5. Make payment with your credit card

to complete payment.

 $\equiv$ 

Scan the QR code at the ticket gate to board the train after passing.